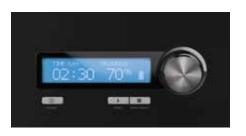

## TOUCH CONTROL PANEL

Allows you to set your favorite decanting times for convenient use in order to suit your palate. There are also touch buttons to start, pause and stop the control of your decanting progress.

#### **EASY OPERATION**

Using the control dial, set the appropriate decanting time. You can start, pause and stop the high efficiency decanting process at your fingertips.

PORTABLE (Rechargeable battery sold separately)
Rechargeable battery offers you the convenience
to take an iSommelier everywhere you choose
without having to connect to a power. iSommelier
gives you up to an hour of operating time.