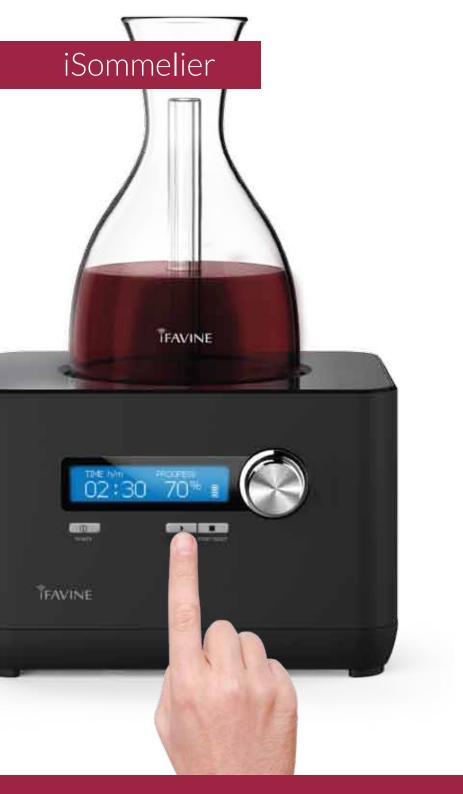

## TOUCH CONTROL PANEL

Allows you to set your favorite decanting times for convenient use in order to suit your palate. There are also touch buttons to start, pause and stop the control of your decanting progress.

#### **EASY OPERATION**

Using the control dial, set the appropriate decanting time. You can start, pause and stop the high efficiency decanting process at your fingertips.

PORTABLE (Rechargeable battery sold separately)
Rechargeable battery offers you the convenience
to take an iSommelier everywhere you choose
without having to connect to a power. iSommelier
gives you up to an hour of operating time.