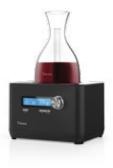

Smart Decanter

# What is iSommelier

iSommelier is a smart decanter with a global patent. iSommelier uses a molecular filter technology to isolate oxygen from the air, and filters 90% purified oxygen throughout the wine in our unique carafe. iSommelier effectively reduces trace of methanol, sulfur dioxide, and other harmful substances in the wine. The decanting process is more efficient, more thorough, and healthier.

With an efficient and intelligent decanting process, iSommelier maximizes the level of aroma and flavor, and brings the potential of each wine to reach its peak status.