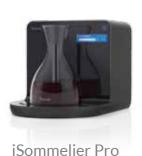

# iSommelier Pro

#### EFFICIENT DECANTING, ENHANCED TASTE

Highly concentrated and purified oxygen comes in contact with the full body of the wine more evenly and makes the aeration more efficient. This reduces traditionally required long decanting times. The efficient and convenient aeration process suits the rapid pace of modern life. Enabling you to decant in minutes not hours.

#### **IFAVINE APP AND NETWORK**

iFAVINE Network includes a substantial amount of wine and winery information plus recommendations from professionals on decanting times. Users can understand more about their wine by accessing the iFAVINE Network through the APP. Communication between winemakers and consumers will be improved, creating a greater experience for everyone. The APP also allows users to conveniently control the iSommelier wirelessly.

## TOUCH CONTROL PANEL

Allows you to set your favorite decanting times for convenient use in order to suit your palate. There are also touch buttons to start, pause and stop the control of your decanting progress.