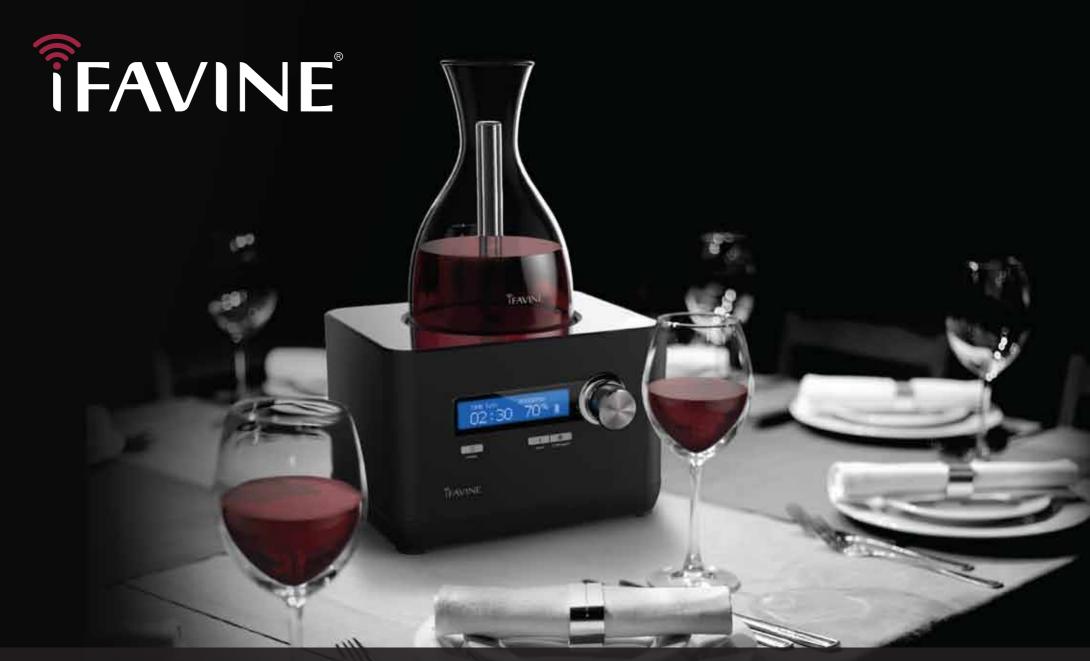

# What is iSommelier

iSommelier is a smart decanter with a global patent. iSommelier uses a molecular filter technology to isolate oxygen from the air, and filters 90% purified oxygen throughout the wine in our unique carafe. iSommelier effectively reduces trace of methanol, sulfur dioxide, and other harmful substances in the wine. The decanting process is more efficient, more thorough, and healthier.

With an efficient and intelligent decanting process, iSommelier maximizes the level of aroma and flavor, and brings the potential of each wine to reach its peak status.

## TOUCH CONTROL PANEL

Allows you to set your favorite decanting times for convenient use in order to suit your palate. There are also touch buttons to start, pause and stop the control of your decanting progress.

# DECANT YOUR WINE IN MINUTES NOT HOURS

iSommelier has a molecular air filtration system producing 90% pure oxygen which is then passed through the body of the wine. This achieves an accelerated aging effect within minutes. The wine becomes smoother with enhanced aromas and flavors.

#### **EASY OPERATION**

Using the control dial, set the appropriate decanting time. You can start, pause and stop the high efficiency decanting process at your fingertips.

PORTABLE (Rechargeable battery sold separately)
Rechargeable battery offers you the convenience
to take an iSommelier everywhere you choose
without having to connect to a power. iSommelier
gives you up to an hour of operating time.