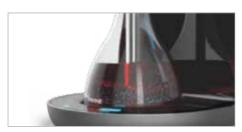

# What is iSommelier

iSommelier is a smart decanter with a global patent. iSommelier uses a molecular filter technology to isolate oxygen from the air, and filters 90% purified oxygen throughout the wine in our unique carafe. iSommelier effectively reduces trace of methanol, sulfur dioxide, and other harmful substances in the wine. The decanting process is more efficient, more thorough, and healthier.

# DECANT YOUR WINE IN MINUTES NOT HOURS

iSommelier has a molecular air filtration system producing 90% pure oxygen which is then passed through the body of the wine. This achieves an accelerated aging effect within minutes. The wine becomes smoother with enhanced aromas and flavors.