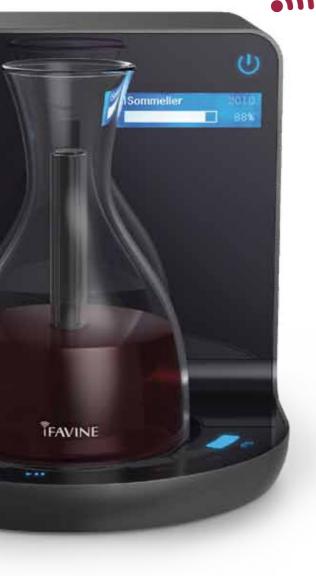

#### **IFAVINE APP AND NETWORK**

iFAVINE Network includes a substantial amount of wine and winery information plus recommendations from professionals on decanting times. Users can understand more about their wine by accessing the iFAVINE Network through the APP. Communication between winemakers and consumers will be improved, creating a greater experience for everyone. The APP also allows users to conveniently control the iSommelier wirelessly.

## TOUCH CONTROL PANEL

Allows you to set your favorite decanting times for convenient use in order to suit your palate. There are also touch buttons to start, pause and stop the control of your decanting progress.

#### **EASY OPERATION**

Using the control dial, set the appropriate decanting time. You can start, pause and stop the high efficiency decanting process at your fingertips.

PORTABLE (Rechargeable battery sold separately)
Rechargeable battery offers you the convenience
to take an iSommelier everywhere you choose
without having to connect to a power. iSommelier
gives you up to an hour of operating time.