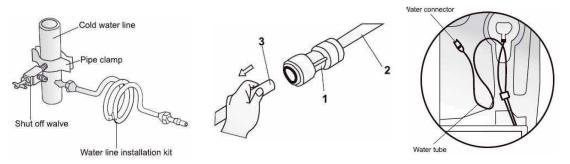

## WATER LINE INSTALLATION KITS: Available at extra cost from your dealer

**CONNECT WATER VALVE:** Connect water supply line to water valve with accessible shutoff valve. Connect water line to refrigerator using installation kit. Kit includes one water tube and connector. Second water tube not supplied. Connect first water tube [2] into corresponding hole of water connector[1].