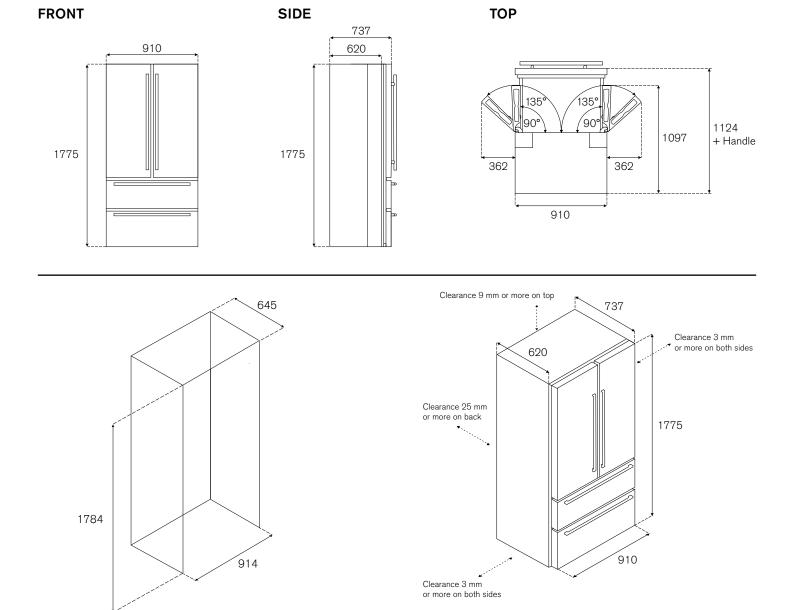

## WATER LINE INSTALLATION KITS: Available at extra cost from your dealer



## ELECTRICAL CONNECTION:

A properly-grounded, electrical receptacle should be installed. A separate circuit breaker servicing only this appliance is recommended. Do not use a multi-purpose socket with other electrical appliances.

**CONNECT WATER VALVE:** Connect water supply line to water valve with accessible shutoff valve. Connect water line to refrigerator using installation kit. Kit includes one water tube and connector. Second water tube not supplied. Connect first water tube [2] into corresponding hole of water connector[1].